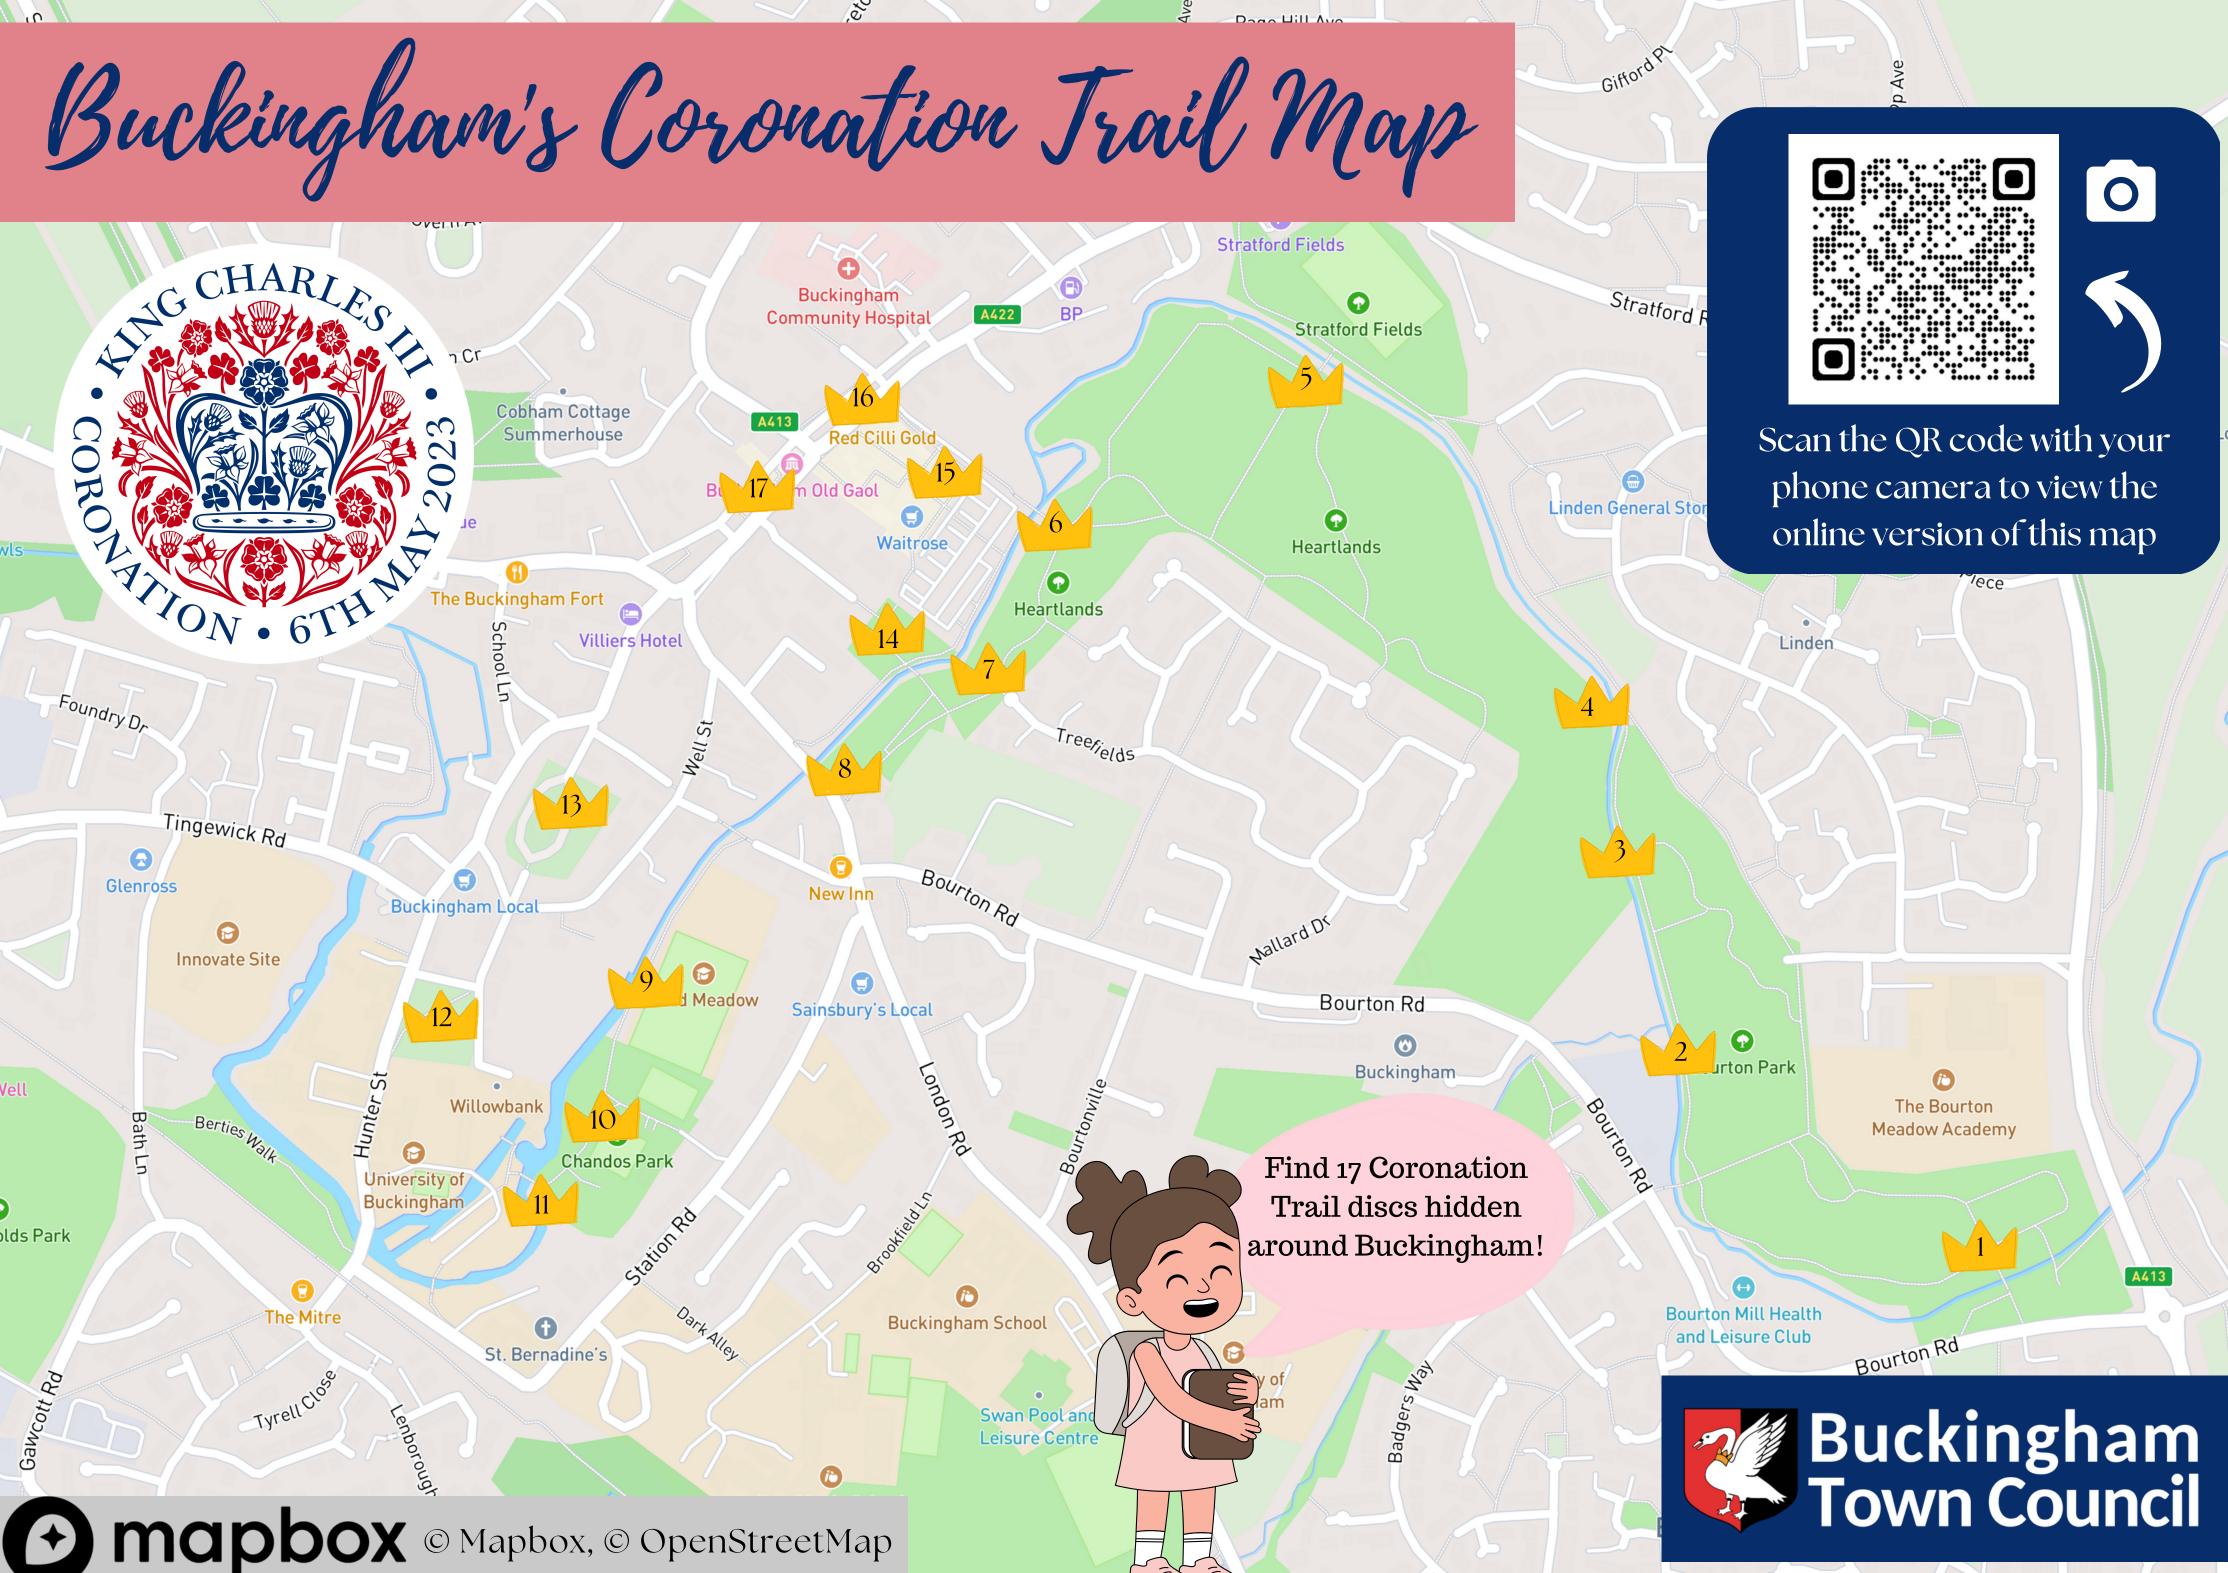

Buckingham's Coronation Trail

|                            | Buckingham Palace<br>BOURTON PARK BRIDGE           |  | 10     | Union Flag<br>CHANDOS PARK CHESTNUT                  |  |
|----------------------------|----------------------------------------------------|--|--------|------------------------------------------------------|--|
| 2                          | King Charles III Coin<br>BOURTON PARK TINY FOREST  |  | 11     | Mahatma Ghandi<br>Statue<br>UNIVERSITY BRIDGE        |  |
| 3                          | Buckingham Palace<br>BOURTON PARK PADDOCK          |  | 12     | Big Ben<br>HUNTER STREET CEMETERY                    |  |
| 4                          | King's Guard<br><b>RIVERSIDE WALK</b>              |  | 13     | Nelson Mandela Statue<br>ST PETER & ST PAUL'S CHURCH |  |
| 5                          | Horseguard's Parade<br>HEARTLANDS SIGNPOST         |  | 14     | Winston Churchill Statue<br>VERNEY CLOSE SPINNEY     |  |
| 6                          | King's Guard<br>HEARTLANDS OAK TREE                |  | 15     | Westminster Abbey<br>COUNCIL CHAMBER                 |  |
| 7                          | Charles I Statue<br>HEARTLANDS RED TREE            |  | 16     | Regalia<br>CATTLE PENS SIGNPOST                      |  |
| 8                          | Trafalgar Square Lion<br>BRIDGE STREET PLAY AREA   |  | 17     | King Charles III<br>Crown<br>OLD GAOL TREE           |  |
| 9                          | King Charles Street<br>Arch<br>CHRIS NICHOLLS WALK |  | Inform | to the Tourist<br>nation Centre to                   |  |
| Buckingham<br>Town Council |                                                    |  |        |                                                      |  |

## FOLLOW THE PATH OF HM KING **CHARLES III AND QUEEN CAMILLA'S CORONATION PROCESSION FROM BUCKINGHAM PALACE TO** WESTMINSTER ABBEY, RIGHT HERE IN **BUCKINGHAM!**

Find 17 wooden discs hidden around Buckingham. Each disc has been decorated with monuments and items to be found along the Coronation Procession route in London.