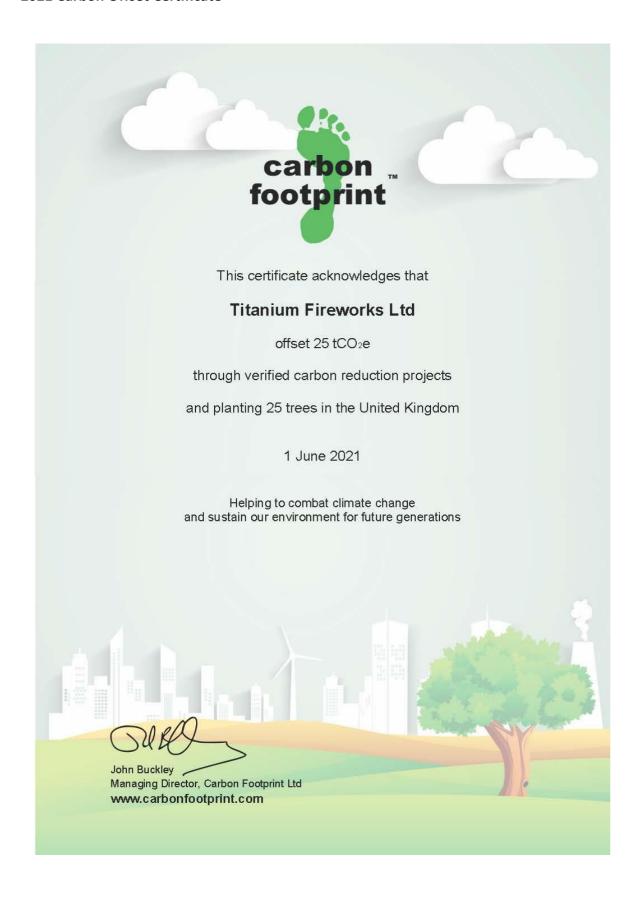

ndard.

# **Carbon Offsetting**

As a company we accept that our displays and our travel to and from them creates a carbon footprint. We took a decision as a company in 2018 to retrospectively offset our estimated carbon footprint for the previous year and we are committed to keep doing this in the future. A copy of our certificates is below:





#### **Titanium Fireworks Ltd**

offset 108 tCO2e

through Verified Carbon Standard (VCS) reduction project

Pacajai REDD+

and

#### planted 108 trees in the UK

thereby offsetting carbon emission, helping to prevent climate change and creating space for wildlife

1 June 2022

www.carbonfootprint.com

John Buckley, Managing Director, Carbon Footprint Ltd.

Planting broad-leaved trees, offsetting carbon emissions and providing wildlife habitats









This certificate acknowledges that

## **Titanium Fireworks Ltd**

offset

80 tonnes

of carbon dioxide emissions

through supporting projects around the world, which reduce carbon emissions through avoidance measures and clean / renewable energy generation

helping to combat climate change

and sustaining our environment for future generations

1 June 2019

www.carbonfootprint.com

John Buckley, Managing Director

calculating carbon footprints offsetting carbon emissions helping to combat climate change

Appendix F

**Case Study into the Carbon Emissions Produced by Firework Displays** 

Fireworks and pyrotechnics are explosives and function by self-sustaining exothermic chemical reactions. The raw materials used in fireworks can vary significantly, however if one

can simplify th